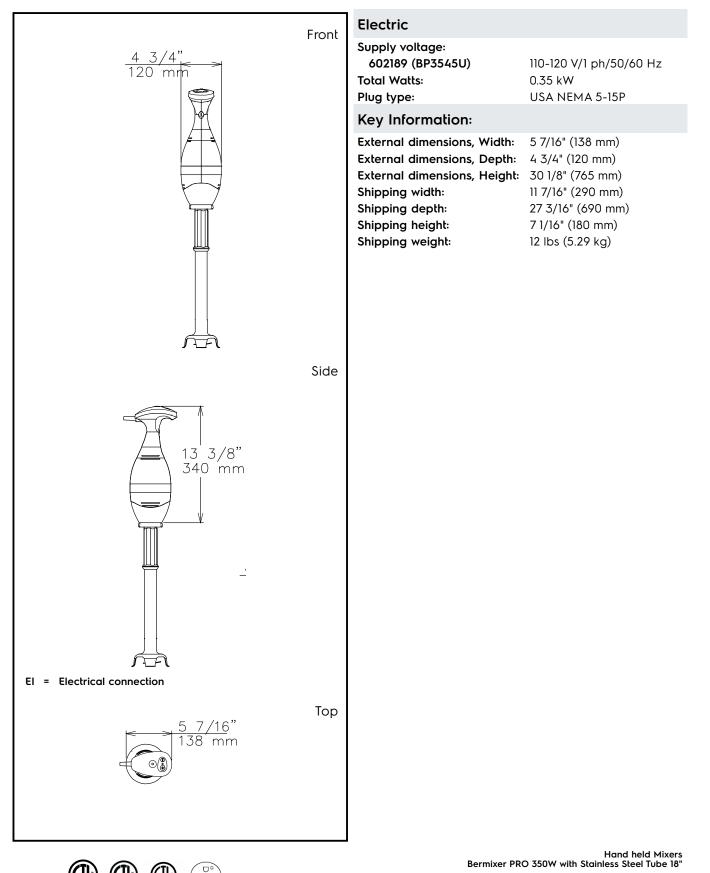

Hand held Mixers Bermixer PRO 350W with Stainless Steel Tube 18"

| MODEL # |  |
|---------|--|
| NAME #  |  |
| SIS #   |  |
| AIA #   |  |

## Hand held Mixers Bermixer PRO 350W with Stainless Steel Tube 18"

Π Π

5-15P

Intertek

Intertek

Intertel